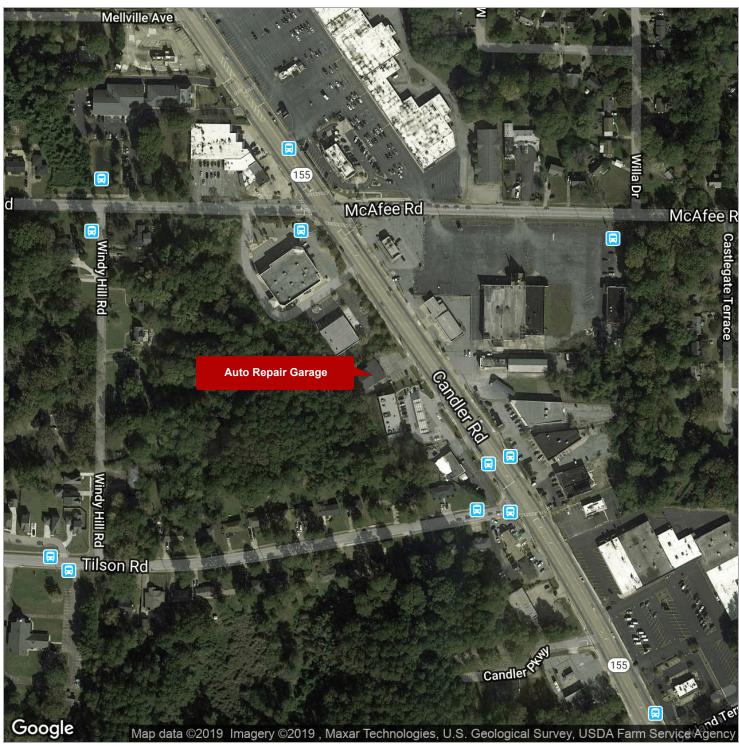

### **PROPERTY OVERVIEW**

This is an excellent investment opportunity. The improvements include a 4,485 SF auto repair garage on a 0.47-acre site along Candler Road in unincorporated Decatur, DeKalb County. This property is perfect for an owner/user or an investor seeking income in the interim to long-term, with a redevelopment opportunity as the area continues to grow.

### **LOCATION OVERVIEW**

The property is located along the west side of Candler Road, just south of Memorial Drive and north of Interstate 20. This corridor is rapidly growing with new and repurposed commercial uses. Significant development along Memorial Drive, east of Downtown Atlanta, has been spurred by the Eastside Beltline Trail which crosses Memorial Drive about five miles to the west of the property. Moreover, new residential construction in the neighborhood has increased home values significantly. The area is expected to grow in population and household income.