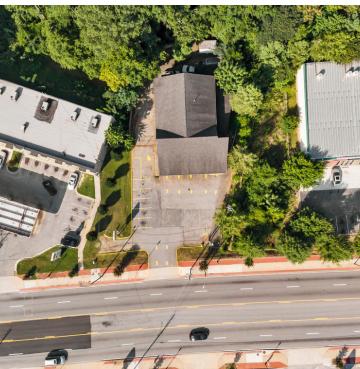

### **PROPERTY OVERVIEW**

This is an excellent investment opportunity. The improvements include a 4,485 SF auto repair garage on a 0.47-acre site along Candler Road in unincorporated Decatur, DeKalb County. This property is perfect for an owner/user or an investor seeking income in the interim to long-term, with a redevelopment opportunity as the area continues to grow.

# AUTO REPAIR GARAGE

2059 Candler Road, Decatur, GA 30032

| POPULATION                            | 1 MILE          | 3 MILES           | 5 MILES               |
|---------------------------------------|-----------------|-------------------|-----------------------|
| Total population                      | 10,798          | 86,649            | 231,506               |
| Median age                            | 39.3            | 36.4              | 35.4                  |
| Median age (male)                     | 35.5            | 34.7              | 34.0                  |
| Median age (Female)                   | 40.7            | 38.7              | 37.2                  |
|                                       |                 |                   |                       |
| HOUSEHOLDS & INCOME                   | 1 MILE          | 3 MILES           | 5 MILES               |
| HOUSEHOLDS & INCOME  Total households | 1 MILE<br>4,165 | 3 MILES<br>32,982 | <b>5 MILES</b> 88,875 |
|                                       |                 |                   |                       |
| Total households                      | 4,165           | 32,982            | 88,875                |