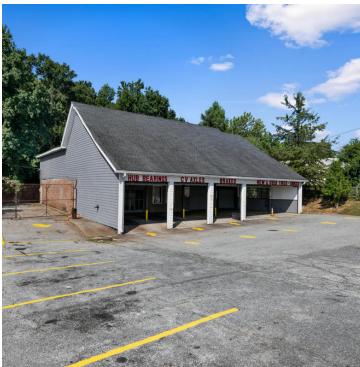

### **PROPERTY OVERVIEW**

This is an excellent investment opportunity. The improvements include a 4,485 SF auto repair garage on a 0.47-acre site along Candler Road in unincorporated Decatur, DeKalb County. This property is perfect for an owner/user or an investor seeking income in the interim to long-term, with a redevelopment opportunity as the area continues to grow.