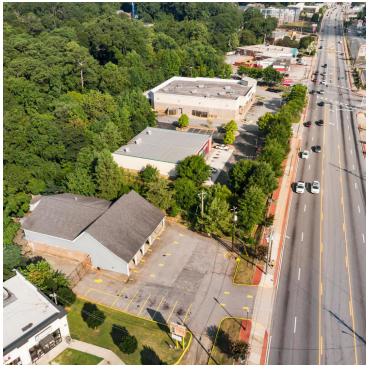

### **LOCATION OVERVIEW**

The property is located along the west side of Candler Road, just south of Memorial Drive and north of Interstate 20. This corridor is rapidly growing with new and repurposed commercial uses. Significant development along Memorial Drive, east of Downtown Atlanta, has been spurred by the Eastside Beltline Trail which crosses Memorial Drive about five miles to the west of the property. Moreover, new residential construction in the neighborhood has increased home values significantly. The area is expected to grow in population and household income.