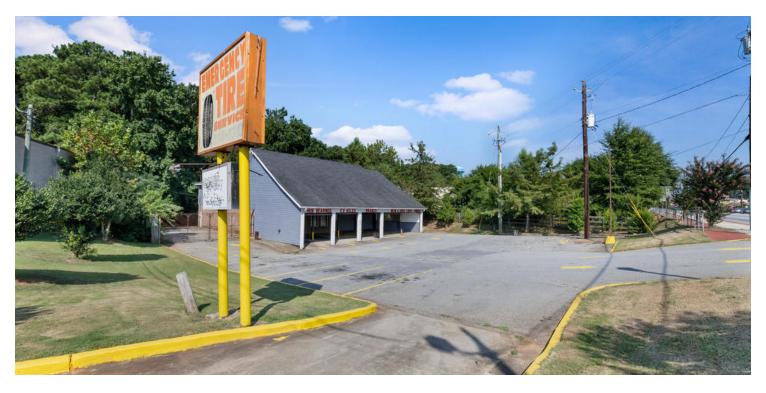

### **PROPERTY OVERVIEW**

This is an excellent investment opportunity. The improvements include a 4,485 SF auto repair garage on a 0.47-acre site along Candler Road in unincorporated Decatur, DeKalb County. This property is perfect for an owner/user or an investor seeking income in the interim to long-term, with a redevelopment opportunity as the area continues to grow.

### **PROPERTY HIGHLIGHTS**

- High Traffic Counts Along Candler Road
- Growing Commercial Corridor
- Growing Household Incomes Within the Area
- Interim Use For Potential Redevelopment