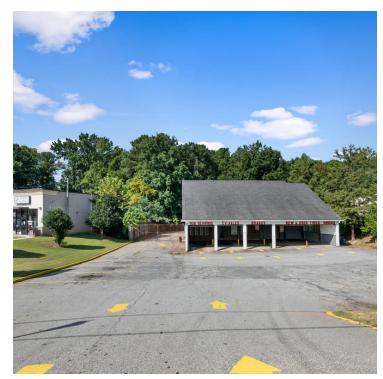

### **PROPERTY OVERVIEW**

This is an excellent investment opportunity. The improvements include a 4,485 SF auto repair garage on a 0.47-acre site along Candler Road in unincorporated Decatur, DeKalb County. This property is perfect for an owner/user or an investor seeking income in the interim to long-term, with a redevelopment opportunity as the area continues to grow.